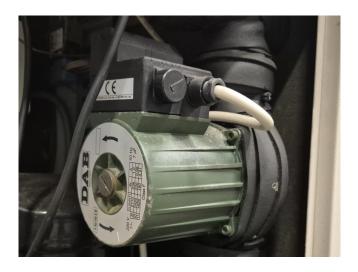

## Used Bluebox/Western ALFA ST 31

Used Western ALFA ST 31 air-cooled chiller on R407C. Complete with a Copeland ZR34K3-PFJ-522 scroll compressor, condenser with 1 fan that produces an airflow of 2.988 m<sup>3</sup>/h, coaxial evaporator, DAB A 80/180 X M water pump and a control cabinet. The chiller has a capacity of 7 kW at a water temperature of 12-7°C and ambient air temperature of 32°C. \*All components of this used chiller will be tested on good working, leak free condition (condensing blocks), compressors, fans, control panel, etcetera). Choosing HOSBV means buying with warranty. We perform a industrial cleaning and rust spots will be covered. Also, we can arrange your shipment.