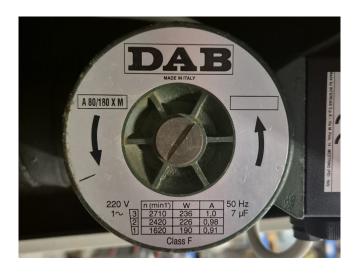

## Used Bluebox/Western ALFA ST 31

Used Western ALFA ST 31 air-cooled chiller on R407C. Complete with a Copeland ZR34K3-PFJ-522 scroll compressor, condenser with 1 fan that produces an airflow of 2.988 m<sup>3</sup>/h, coaxial evaporator, DAB A 80/180 X M water pump and a control cabinet. The chiller has a capacity of 7 kW at a water temperature of 12-7°C and ambient air temperature of 32°C. \*All components of this used chiller will be tested on good working, leak free condition (condensing blocks), compressors, fans, control panel, etcetera). Choosing HOSBV means buying with warranty. We perform a industrial cleaning and rust spots will be covered. Also, we can arrange your shipment.