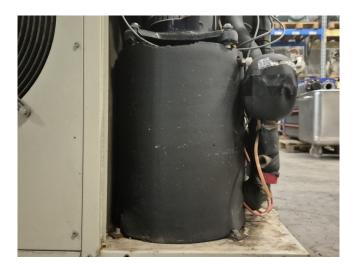

## Used Bluebox/Western ALFA ST 31

Used Western ALFA ST 31 air-cooled chiller on R407C. Complete with a Copeland ZR34K3-PFJ-522 scroll compressor, condenser with 1 fan that produces an airflow of 2.988 m<sup>3</sup>/h, coaxial evaporator, DAB A 80/180 X M water pump and a control cabinet. The chiller has a capacity of 7 kW at a water temperature of 12-7°C and ambient air temperature of 32°C. \*All components of this used chiller will be tested on good working, leak free condition (condensing blocks), compressors, fans, control panel, etcetera). Choosing HOSBV means buying with warranty. We perform a industrial cleaning and rust spots will be covered. Also, we can arrange your shipment.