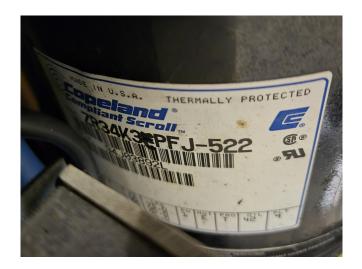

## **Specifications**

| Brand                | Bluebox/Western    |
|----------------------|--------------------|
| Туре                 | ALFA ST 31         |
| Product type         | Air Cooled Chiller |
| Capacity kW          | 7,0                |
| Capacity Tons        | 2,0                |
| Refrigerant          | Freon              |
| Refrigerant Type     | R407C              |
| Pump                 | ✓                  |
| Sizes                | 1010x580x1120 mm   |
|                      | (LxWxH)            |
| Compressor(s) type & | Copeland           |
| model                | ZR34K3-PFJ-522     |
| Number of fans       | 1                  |
| Stock                | 1                  |

## Used Bluebox/Western ALFA ST 31

Used Western ALFA ST 31 air-cooled chiller on R407C. Complete with a Copeland ZR34K3-PFJ-522 scroll compressor, condenser with 1 fan that produces an airflow of 2.988 m<sup>3</sup>/h, coaxial evaporator, DAB A 80/180 X M water pump and a control cabinet. The chiller has a capacity of 7 kW at a water temperature of 12-7°C and ambient air temperature of 32°C. \*All components of this used chiller will be tested on good working, leak free condition (condensing blocks), compressors, fans, control panel, etcetera). Choosing HOSBV means buying with warranty. We perform a industrial cleaning and rust spots will be covered. Also, we can arrange your shipment.