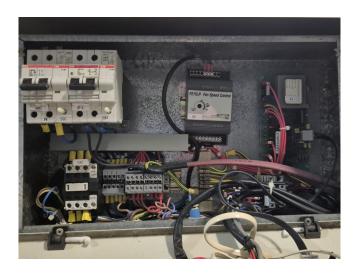

## Used Bluebox/Western ALFA ST 31

Used Western ALFA ST 31 air-cooled chiller on R407C. Complete with a Copeland ZR34K3-PFJ-522 scroll compressor, condenser with 1 fan that produces an airflow of 2.988 m<sup>3</sup>/h, coaxial evaporator, DAB A 80/180 X M water pump and a control cabinet. The chiller has a capacity of 7 kW at a water temperature of 12-7°C and ambient air temperature of 32°C. \*All components of this used chiller will be tested on good working, leak free condition (condensing blocks), compressors, fans, control panel, etcetera). Choosing HOSBV means buying with warranty. We perform a industrial cleaning and rust spots will be covered. Also, we can arrange your shipment.