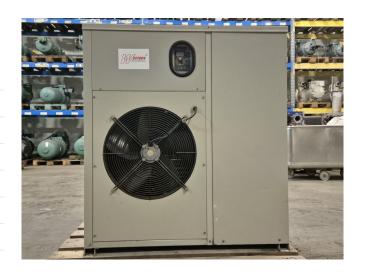

## Used Bluebox/Western ALFA ST 31

Used Western ALFA ST 31 air-cooled chiller on R407C. Complete with a Copeland ZR34K3-PFJ-522 scroll compressor, condenser with 1 fan that produces an airflow of 2.988 m<sup>3</sup>/h, coaxial evaporator, DAB A 80/180 X M water pump and a control cabinet. The chiller has a capacity of 7 kW at a water temperature of 12-7°C and ambient air temperature of 32°C. \*All components of this used chiller will be tested on good working, leak free condition (condensing blocks), compressors, fans, control panel, etcetera). Choosing HOSBV means buying with warranty. We perform a industrial cleaning and rust spots will be covered. Also, we can arrange your shipment.