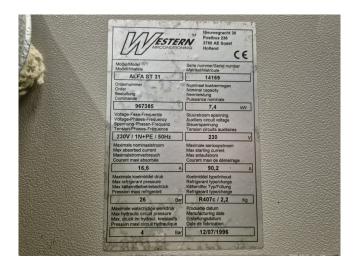

## **Specifications**

| Brand                | Bluebox/Western    |
|----------------------|--------------------|
| Туре                 | ALFA ST 31         |
| Product type         | Air Cooled Chiller |
| Capacity kW          | 7,0                |
| Capacity Tons        | 2,0                |
| Refrigerant          | Freon              |
| Refrigerant Type     | R407C              |
| Pump                 | ✓                  |
| Sizes                | 1010x580x1120 mm   |
|                      | (LxWxH)            |
| Compressor(s) type & | Copeland           |
| model                | ZR34K3-PFJ-522     |
| Number of fans       | 1                  |
| Stock                | 1                  |

## Used Bluebox/Western ALFA ST 31

Used Western ALFA ST 31 air-cooled chiller on R407C. Complete with a Copeland ZR34K3-PFJ-522 scroll compressor, condenser with 1 fan that produces an airflow of 2.988 m<sup>3</sup>/h, coaxial evaporator, DAB A 80/180 X M water pump and a control cabinet. The chiller has a capacity of 7 kW at a water temperature of 12-7°C and ambient air temperature of 32°C. \*All components of this used chiller will be tested on good working, leak free condition (condensing blocks), compressors, fans, control panel, etcetera). Choosing HOSBV means buying with warranty. We perform a industrial cleaning and rust spots will be covered. Also, we can arrange your shipment.