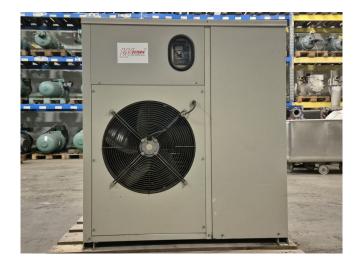

## Used Bluebox/Western ALFA ST 31

Used Western ALFA ST 31 air-cooled chiller on R407C. Complete with a Copeland ZR34K3-PFJ-522 scroll compressor, condenser with 1 fan that produces an airflow of 2.988 m<sup>3</sup>/h, coaxial evaporator, DAB A 80/180 X M water pump and a control cabinet. The chiller has a capacity of 7 kW at a water temperature of 12-7°C and ambient air temperature of 32°C. \*All components of this used chiller will be tested on good working, leak free condition (condensing blocks), compressors, fans, control panel, etcetera). Choosing HOSBV means buying with warranty. We perform a industrial cleaning and rust spots will be covered. Also, we can arrange your shipment.