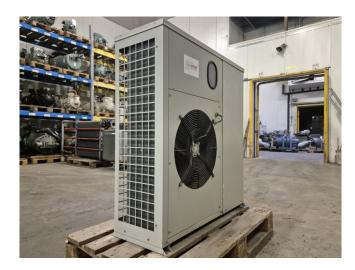

## Used Bluebox/Western ALFA ST 31

Used Western ALFA ST 31 air-cooled chiller on R407C. Complete with a Copeland ZR34K3-PFJ-522 scroll compressor, condenser with 1 fan that produces an airflow of 2.988 m<sup>3</sup>/h, coaxial evaporator, DAB A 80/180 X M water pump and a control cabinet. The chiller has a capacity of 7 kW at a water temperature of 12-7°C and ambient air temperature of 32°C. \*All components of this used chiller will be tested on good working, leak free condition (condensing blocks), compressors, fans, control panel, etcetera). Choosing HOSBV means buying with warranty. We perform a industrial cleaning and rust spots will be covered. Also, we can arrange your shipment.