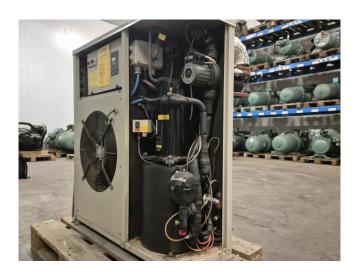

## Used Bluebox/Western ALFA ST 31

Used Western ALFA ST 31 air-cooled chiller on R407C. Complete with a Copeland ZR34K3-PFJ-522 scroll compressor, condenser with 1 fan that produces an airflow of 2.988 m<sup>3</sup>/h, coaxial evaporator, DAB A 80/180 X M water pump and a control cabinet. The chiller has a capacity of 7 kW at a water temperature of 12-7°C and ambient air temperature of 32°C. \*All components of this used chiller will be tested on good working, leak free condition (condensing blocks), compressors, fans, control panel, etcetera). Choosing HOSBV means buying with warranty. We perform a industrial cleaning and rust spots will be covered. Also, we can arrange your shipment.