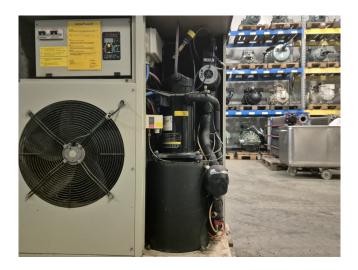

## Used Bluebox/Western ALFA ST 31

Used Western ALFA ST 31 air-cooled chiller on R407C. Complete with a Copeland ZR34K3-PFJ-522 scroll compressor, condenser with 1 fan that produces an airflow of 2.988 m<sup>3</sup>/h, coaxial evaporator, DAB A 80/180 X M water pump and a control cabinet. The chiller has a capacity of 7 kW at a water temperature of 12-7°C and ambient air temperature of 32°C. \*All components of this used chiller will be tested on good working, leak free condition (condensing blocks), compressors, fans, control panel, etcetera). Choosing HOSBV means buying with warranty. We perform a industrial cleaning and rust spots will be covered. Also, we can arrange your shipment.