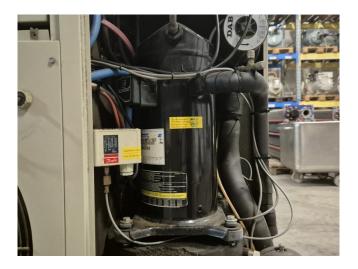

## **Specifications**

| Brand                | Bluebox/Western    |
|----------------------|--------------------|
| Туре                 | ALFA ST 31         |
| Product type         | Air Cooled Chiller |
| Capacity kW          | 7,0                |
| Capacity Tons        | 2,0                |
| Refrigerant          | Freon              |
| Refrigerant Type     | R407C              |
| Pump                 | ✓                  |
| Sizes                | 1010x580x1120 mm   |
|                      | (LxWxH)            |
| Compressor(s) type & | Copeland           |
| model                | ZR34K3-PFJ-522     |
| Number of fans       | 1                  |
| Stock                | 1                  |

## Used Bluebox/Western ALFA ST 31

Used Western ALFA ST 31 air-cooled chiller on R407C. Complete with a Copeland ZR34K3-PFJ-522 scroll compressor, condenser with 1 fan that produces an airflow of 2.988 m<sup>3</sup>/h, coaxial evaporator, DAB A 80/180 X M water pump and a control cabinet. The chiller has a capacity of 7 kW at a water temperature of 12-7°C and ambient air temperature of 32°C. \*All components of this used chiller will be tested on good working, leak free condition (condensing blocks), compressors, fans, control panel, etcetera). Choosing HOSBV means buying with warranty. We perform a industrial cleaning and rust spots will be covered. Also, we can arrange your shipment.