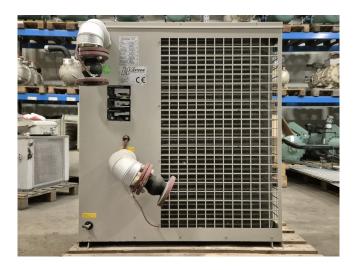

## Used Bluebox/Western ALFA ST 31

Used Western ALFA ST 31 air-cooled chiller on R407C. Complete with a Copeland ZR34K3-PFJ-522 scroll compressor, condenser with 1 fan that produces an airflow of 2.988 m<sup>3</sup>/h, coaxial evaporator, DAB A 80/180 X M water pump and a control cabinet. The chiller has a capacity of 7 kW at a water temperature of 12-7°C and ambient air temperature of 32°C. \*All components of this used chiller will be tested on good working, leak free condition (condensing blocks), compressors, fans, control panel, etcetera). Choosing HOSBV means buying with warranty. We perform a industrial cleaning and rust spots will be covered. Also, we can arrange your shipment.