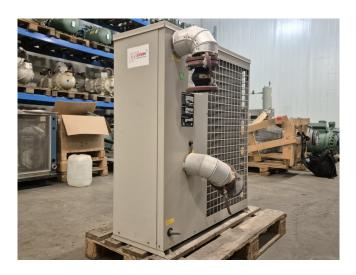

## Used Bluebox/Western ALFA ST 31

Used Western ALFA ST 31 air-cooled chiller on R407C. Complete with a Copeland ZR34K3-PFJ-522 scroll compressor, condenser with 1 fan that produces an airflow of 2.988 m<sup>3</sup>/h, coaxial evaporator, DAB A 80/180 X M water pump and a control cabinet. The chiller has a capacity of 7 kW at a water temperature of 12-7°C and ambient air temperature of 32°C. \*All components of this used chiller will be tested on good working, leak free condition (condensing blocks), compressors, fans, control panel, etcetera). Choosing HOSBV means buying with warranty. We perform a industrial cleaning and rust spots will be covered. Also, we can arrange your shipment.