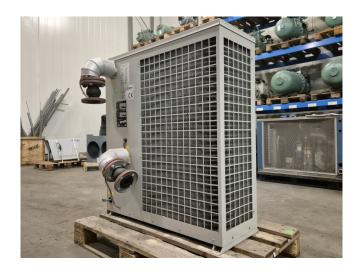

## Used Bluebox/Western ALFA ST 31

Used Western ALFA ST 31 air-cooled chiller on R407C. Complete with a Copeland ZR34K3-PFJ-522 scroll compressor, condenser with 1 fan that produces an airflow of 2.988 m<sup>3</sup>/h, coaxial evaporator, DAB A 80/180 X M water pump and a control cabinet. The chiller has a capacity of 7 kW at a water temperature of 12-7°C and ambient air temperature of 32°C. \*All components of this used chiller will be tested on good working, leak free condition (condensing blocks), compressors, fans, control panel, etcetera). Choosing HOSBV means buying with warranty. We perform a industrial cleaning and rust spots will be covered. Also, we can arrange your shipment.