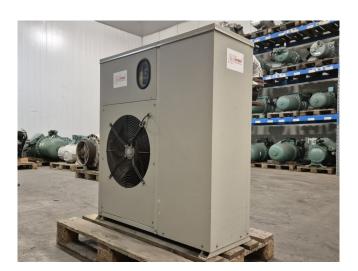

## Used Bluebox/Western ALFA ST 31

Used Western ALFA ST 31 air-cooled chiller on R407C. Complete with a Copeland ZR34K3-PFJ-522 scroll compressor, condenser with 1 fan that produces an airflow of 2.988 m<sup>3</sup>/h, coaxial evaporator, DAB A 80/180 X M water pump and a control cabinet. The chiller has a capacity of 7 kW at a water temperature of 12-7°C and ambient air temperature of 32°C. \*All components of this used chiller will be tested on good working, leak free condition (condensing blocks), compressors, fans, control panel, etcetera). Choosing HOSBV means buying with warranty. We perform a industrial cleaning and rust spots will be covered. Also, we can arrange your shipment.